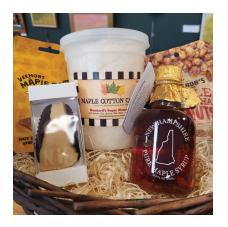

## THE MAPLE BASKET

Woodard's Sugar House Maple Cotton Candy, Sweet on Vermont Maple Brittle, Ben's Sugar Shack Maple Candy, Maple Homestead 3.4oz Maple Syrup, and Sugar Bob's Maple Nuts. This can be made as a gift basket or gift box.

\$49.99 EA