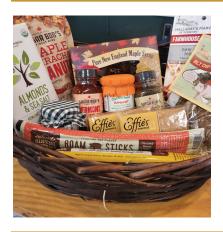

### THE NEW ENGLAND TREATS BASKET

Sugar Bob's Maple Nuts, Side Hill Farm 1.5 oz Jams (2), Effie's Oatcakes (2), Ben's Sugar Shack Maple Sampler, Sugar Bob's Maple Sriracha Sauce (2), Halladay's Harvest Barn Seasoning Mix, Lake Champlain Chocolates Chocolate Bar, Roam Meat Sticks (2), and Halladay's Harvest Barn Dip Mix. This can be made as a gift basket or gift box.

\$79.99 EA