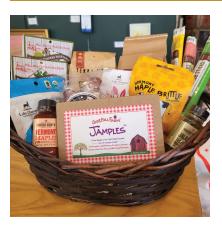

### THE TASTE OF NEW ENGAND BASKET

Sugar Bob's Maple Sriracha (2), Side Hill Farm Jam 6-Pack, Ben's Sugar Shack Buttermilk Pancake Mix, Sweet on Vermont Maple Brittle, Ben's Sugar Shack Maple Drops, Lake Champlain Chocolates Chocolate Bar, Terra Nova Coffee Beans, Lake Champlain Chocolates Quinoa & Milk Chocolate Snack Bites, Roam Meat Sticks (3), and Halladay's Harvest Barn Soup Mixes (2). This can be made as a gift basket or gift box.

\$119.99 EA