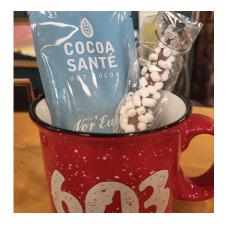

### THE HOT CHOCOLATE KIT

Beeze Tees Camp Mug, Harbor Sweets Hot Chocolate Packet, and a Melville Candy Company Marshmallow Stirrer.

\$19.99 EA