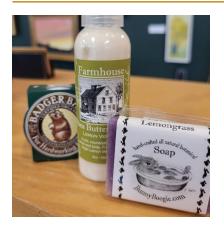

### THE SELF CARE KIT

Sweet Grass Farm Hand Lotion, Bunny Boogie Bar Soap, and W.S. Badger & Co. Badger Balm.

\$12.99 EA

Our gift basket items are all sourced exclusively from New Englandbased artisans, most of them local to the Monadnock Region, and every purchase supports our community.